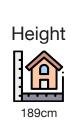

## **FULL SPECIFICATION**

| 199 x 163cm x 189cm |
|---------------------|
| 16mm                |
| 5.1m³               |
| 3.1m²               |
| 56 x 141cm          |
| 37 x 116cm          |
| 16mm                |
| 16mm                |
| N/A                 |
| No                  |
|                     |