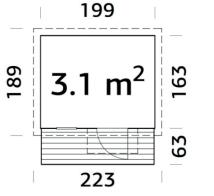

199 x 163cm

16mm

5.1m<sup>3</sup>

3.1m<sup>2</sup>

56 x 141cn

37 x 116cm

16mm

16mm

## **FULL SPECIFICATION**

| 199 x 163cm x 189cm |
|---------------------|
| 16mm                |
| 5.1m³               |
| 3.1m²               |
| 56 x 141cm          |
| 37 x 116cm          |
| 16mm                |
| 16mm                |
| N/A                 |
| No                  |
|                     |