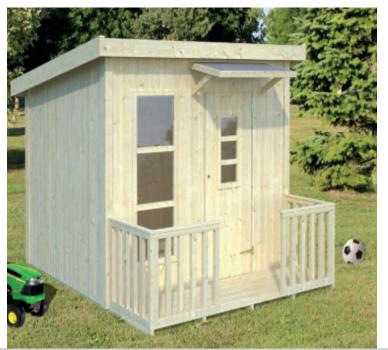

## **FRANKLIN**

The Franklin Playhouse has a modern looking pent roof model with a slight overhanging apex which acts as a shelter under the door. Included is also the veranda and fitted with Plexiglas allowing for all year-round use. Beautifully designed, the Franklin 6ft x 5ft (1.9m x 1.6m) playhouse is made from Nordic spruce wood giving additional durability and reliability. It features Plexiglas windows, a cute veranda balcony and with easy to fi t ready-made wall boards, the Franklin comes with a 5-year guarantee.