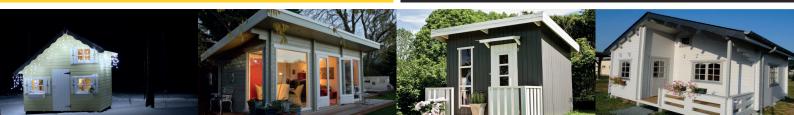

## **FRANKLIN**

The Franklin Playhouse has a modern looking pent roof model with a slight overhanging apex which acts as a shelter under the door. Included is also the veranda and fitted with Plexiglas allowing for all year-round use. Beautifully designed, the Franklin 6ft x 5ft (1.9m x 1.6m) playhouse is made from Nordic spruce wood giving additional durability and reliability. It features Plexiglas windows, a cute veranda balcony and with easy to fi t ready-made wall boards, the Franklin comes with a 5-year guarantee.